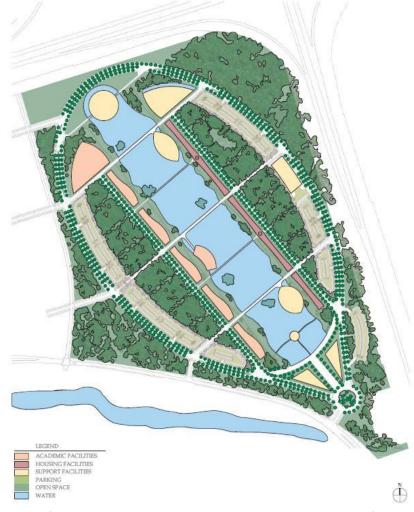

## **Master Plan Elements:**

- ➤ 168 acre Parcel located in The City of Lakeland, Florida
- Permanent Campus for the States only Polytechnic University
- Academic Core with Support Spaces
- Onsite Residential Dormitories
- Student Wellness Center
- Central Energy Plant
- Innovation Stormwater Facilities
- Onsite Parking for Students and Facility
- Preservation of Natural Open Spaces
- Outdoor Recreational Spaces
- Iconic Architectural Elements

## AndersonLane, Inc. Contribution:

- AndersonLane, Inc. provided Civil Engineering input and support to Festina Lente LLC during the preparation of the Campus Master Plan in 2009.
- Development of Conceptual Civil Engineering Plans to support the project's Construction Managers cost estimating efforts.
- Assisted Festina Lente in updating the Campus Master Plan document to meet the State of Florida requirements for higher educational facilities.
- Development of Innovative Storm water Concepts to meet the goals of the Project while meeting the State Water Management Criteria.
- Review of Historical Data to establish a solid platform for the Development of the Master Plan.
- Extensive Coordination with the Projects Mechanical, Electrical and Plumbing consultant to define Utility Corridors throughout the Campus and to Support the Development of the Central Energy Plant.